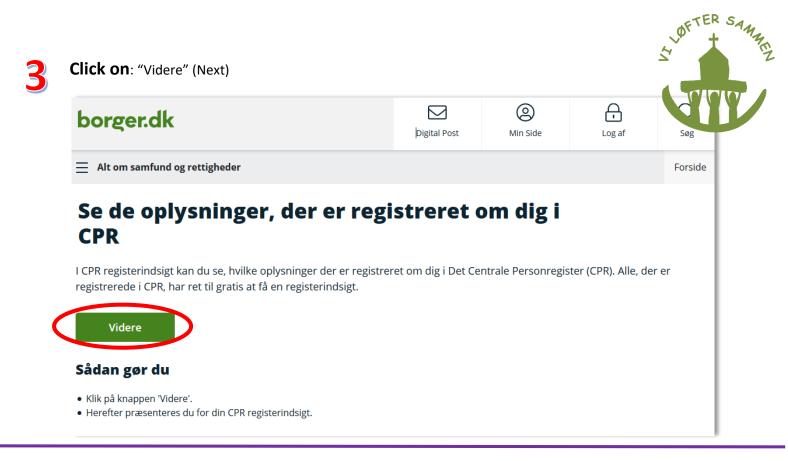

→ Mere ...

**Go to:** "Se de oplysninger, der er registreret om dig i CPR" (See what information is registered about you in the Danish national register) Click on: Start

| borger.dk                                  |                                                                                                | Digital Post  | (2)<br>Min Side | ⊖<br>Log af        | Q<br>Søg |
|--------------------------------------------|------------------------------------------------------------------------------------------------|---------------|-----------------|--------------------|----------|
| Det Centrale Personr                       | egister (CPR)                                                                                  |               |                 |                    |          |
| Alle personer, der bor i Danmark, e        | er registreret i et samlet register                                                            | , CPR-reg     | gistret         |                    |          |
| Se de oplysninger, der er registreret om d | WWW<br>Kommunevælger<br>Vælg din kommune for at se selvbetjeningsløsn<br>dig.<br>Frederiksberg | inger og info | rmation, de     | er gælder<br>Start | 0        |
| + Folkeregistrering                        |                                                                                                |               |                 |                    |          |