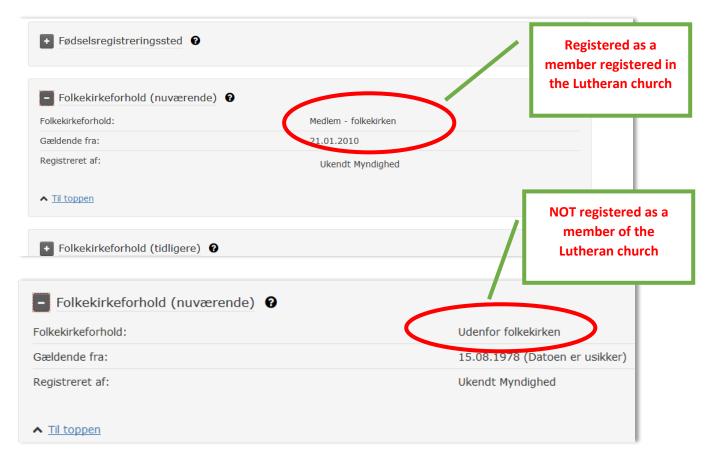

**Scroll down to:** "Folkekirkeforhold (nuværende)" (Lutherean church affairs) If you are registered as a member of the Lutheran church it states "Medlem –folkekirken"

If you are NOT a member of the Lutheran church it states "Udenfor folkekirken" under folkekirkeforhold.

Only members of the Lutheran church pay church tax to the Lutheran Church. If you are not registered as a member, you do not pay church tax to this church.