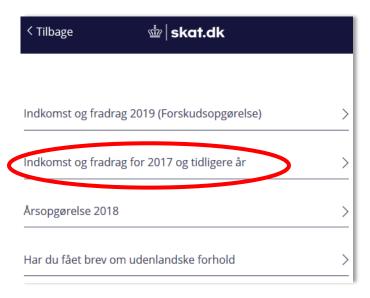

#### A new window will open.

Click: "Indkomst og fradrag" (income and tax-deduction)

Click: "Indkomst og fradrag for 2017 og tidligere år" (income and tax-deduction for 2017 and earlier years)

Click "Rettelse til årsopgørelsen" (Amendment to the tax assesment)

**Click:** "Jeg boede og arbejdede i Danmark" (I lived and worked in Denmark)
You can only get a refund of the church tax you paid for the time you lived and worked in Denmark.

**Click on the link**: "Ansøg om at rette i tidligere årsopgørelse" (Apply for amendment for earlier tax assesments) if you have lived and worked in Denmark for more than 3 years.