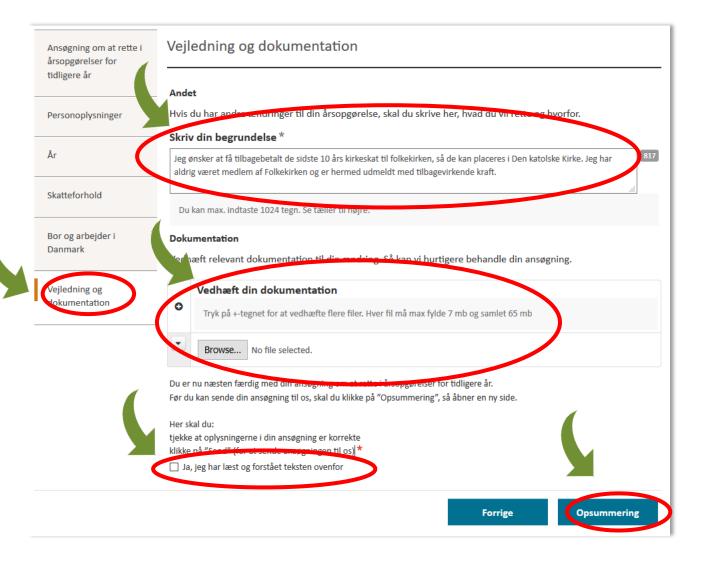

Choose : Andet (Other) Click: Næste (Next)

Click: Vejledning og dokumentation (Guides and documentation)

In the field: Skriv din begrundelse: (Your justification)

Here you need to write:

I wish to be refunded for the last (insert the amount of years in question) years' church tax paid to the Lutheran church in order to correctly place them in the Catholic Church. I have never been a member of the Lutheran church and my membership has been annulled with retroactive effect as of (Insert date)

Vedhæft din dokumentation (Attach documentation)

Upload the letter you have received from the parish office at the Lutheran church which states that your memebership has been annulled with retroactive effect.

If you understand the text that you are submitting then you tick: Ja, jeg har læst og forstået teksten overfor (Yes, I understand the above text)

Click: Opsummering (Review)

On the last page you can review everything that you have submittet so far. If all is correct then click Send.