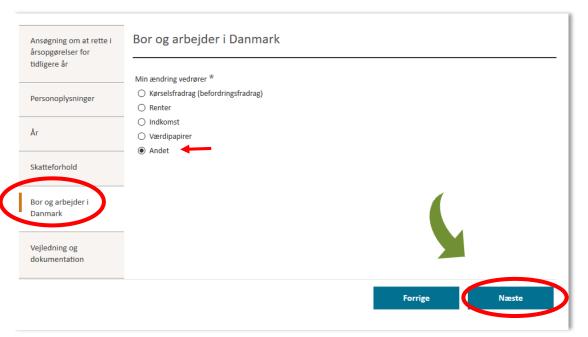

Click: Næste (Next)

Click: Skatteforhold (Tax issues)

Choose: Jeg bor og arbejder i Danmark. (I live and work in Denmark)

Click: Næste (Next)

**Click:** Bor og arbejder i Danmark (Live and work in Denmark) Choose: Min ændring vedrører\* (My corrections are in regards to:)

Choose : Andet (Other) Click: Næste (Next)

Click: Vejledning og dokumentation (Guides and documentation)

In the field: Skriv din begrundelse: (Your justification)

Here you need to write:

I wish to be refunded for the last (insert the amount of years in question) years' church tax paid to the Lutheran church in order to correctly place them in the Catholic Church. I have never been a member of the Lutheran church and my membership has been annulled with retroactive effect as of (Insert date)