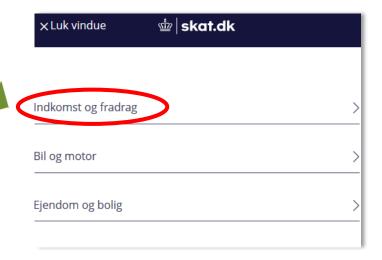

#### A new window will open.

Click: "Indkomst og fradrag" (income and tax-deduction)

Click: "Indkomst og fradrag for 2017 og tidligere år" (income and tax-deduction for 2017 and earlier years)

Click "Rettelse til årsopgørelsen" (Amendment to the tax assesment)