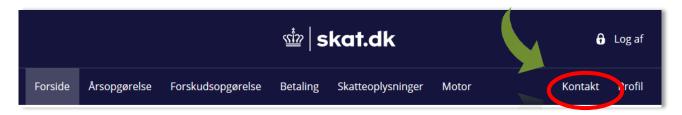

#### Ask the tax authorities to re-assess your tax assesment notice

Log on to skat.dk (E-tax) with your Nem-id. E-tax is only available in Danish, so follow this tutorial closely.

When logged in, click on: "Kontakt" (Contact)

Click: "Skriv til os" (Write to us)