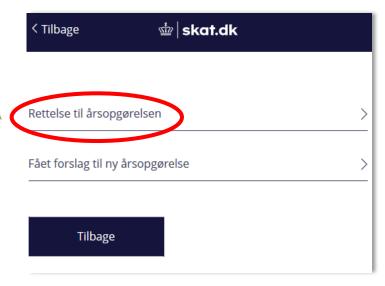

#### A new window will open.

Click: "Indkomst og fradrag" (income and tax-deduction)

Click: "Indkomst og fradrag for 2017 og tidligere år" (income and tax-deduction for 2017 and earlier years)

Click "Rettelse til årsopgørelsen" (Amendment to the tax assesment)