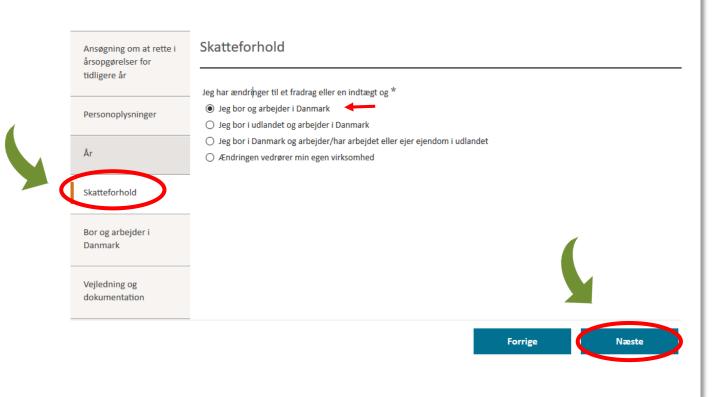

Click: Næste (Next)

Click: Skatteforhold (Tax issues)

Choose: Jeg bor og arbejder i Danmark. (I live and work in Denmark)

Click: Næste (Next)

**Click:** Bor og arbejder i Danmark (Live and work in Denmark) Choose: Min ændring vedrører\* (My corrections are in regards to:)