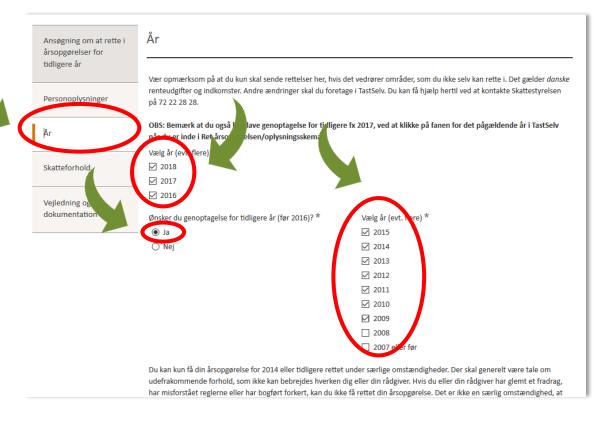

Click: "År" (year)

**Under:** "Ønsker du genoptagelse for tidligere år?" (Do you wish to re-open your tax assessment for earlier years?) choose: "Ja" (Yes) and tick the years that you want to re-open your tax assesment for.