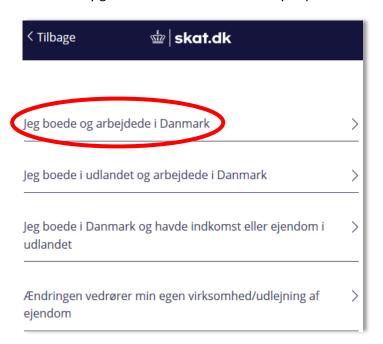

**Click:** "Jeg boede og arbejdede i Danmark" (I lived and worked in Denmark)
You can only get a refund of the church tax you paid for the time you lived and worked in Denmark.

**Click on the link**: "Ansøg om at rette i tidligere årsopgørelse" (Apply for amendment for earlier tax assesments) if you have lived and worked in Denmark for more than 3 years.