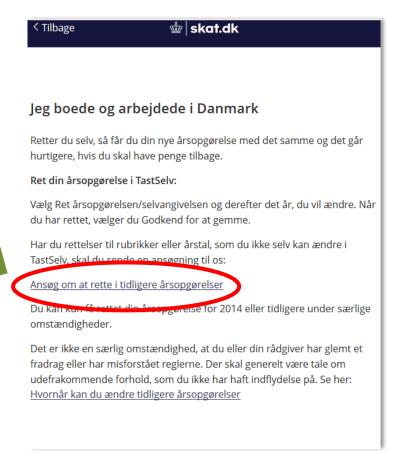

**Click:** "Jeg boede og arbejdede i Danmark" (I lived and worked in Denmark)
You can only get a refund of the church tax you paid for the time you lived and worked in Denmark.

**Click on the link**: "Ansøg om at rette i tidligere årsopgørelse" (Apply for amendment for earlier tax assesments) if you have lived and worked in Denmark for more than 3 years.