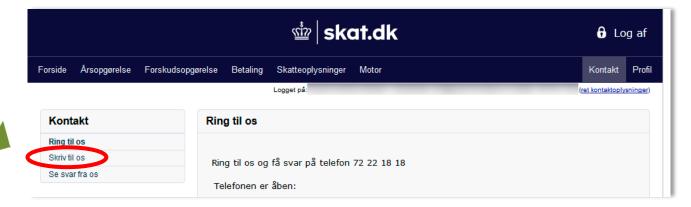

Click: "Skriv til os" (Write to us)

#### A new window will open.

Click: "Indkomst og fradrag" (income and tax-deduction)

Click: "Indkomst og fradrag for 2017 og tidligere år" (income and tax-deduction for 2017 and earlier years)

Click "Rettelse til årsopgørelsen" (Amendment to the tax assesment)